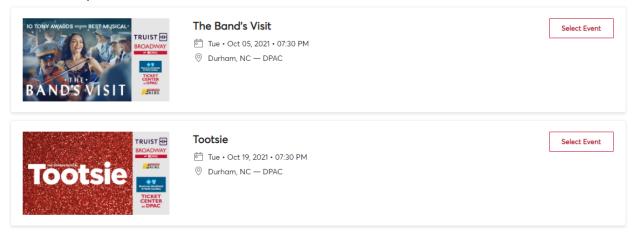

3. You will be directed to a page that lists all of your upcoming events. Please select the performance you would like to post for resale.

4. After you have selected the performance, select the "SELL" option.