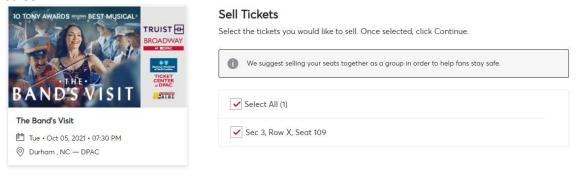

3. You will be directed to a page that lists all of your upcoming events. Please select the performance you would like to post for resale.

4. After you have selected the performance, select the "SELL" option.

|   | IO TONY AWARDS EXPERIENCE BEST MUSICAL           |         | Your Phone Is Your Ticket<br>For the fastest way in, add your ticket to your digital wallet. |          |      |          |
|---|--------------------------------------------------|---------|----------------------------------------------------------------------------------------------|----------|------|----------|
|   | BAND'S VISIT                                     |         | My Tickets                                                                                   | TRANSFER | SELL | <br>MORE |
| ľ | The Band's Visit                                 | - Catus | Sec 3, Row X, Seat 109                                                                       |          |      | >        |
|   | Tue • Oct 05, 2021 • 07:30 PM Durham , NC — DPAC |         |                                                                                              |          |      |          |