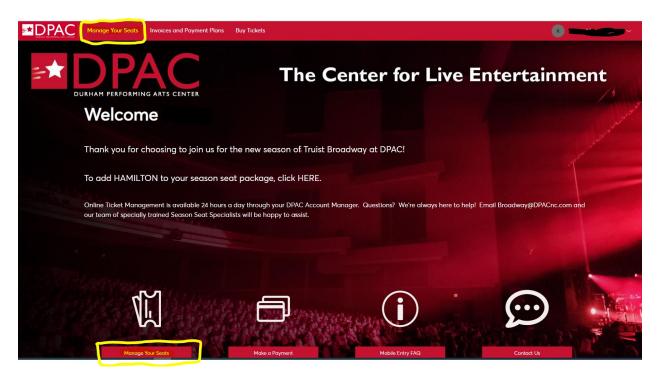

## Account Manager Guide – Post Your Seats for Resale

- Log into your online Account Manager by entering your email address and password \*Note: If you do not remember your password, click "Forgot Password?" to reset it.
- 2. After you have logged in, click on the option that reads 'Manage Your Seats' near the top or bottom of the screen.