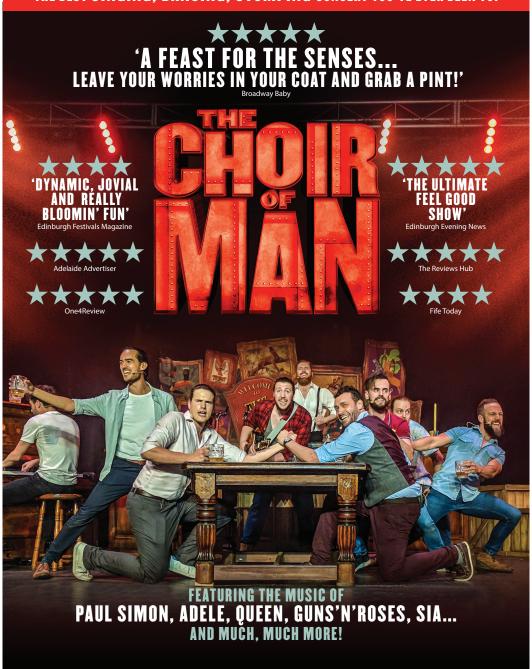

## THE BEST SINGING, DANCING, STOMPING CONCERT YOU'VE EVER BEEN TO!

| GROUPS OF 12 OR MORE |         |
|----------------------|---------|
| Front Orchestra      | \$63.16 |
| Mid Orchestra        | \$53.49 |
| Rear Orchestra       | \$43.81 |
| Front Grand Tier     | \$34.14 |
| Rear Grand Tier      | \$24.46 |