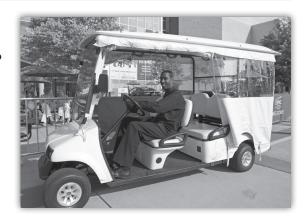

## **DPAC's Courtesy Shuttle Expands Service**

For guests with mobility impairments or guests uncomfortable walking from our nearby parking areas, DPAC has a new expanded **COURTESY SHUTTLE** from the American Tobacco North Deck. This improved service now brings the Shuttle right into the North Deck, minimizing walking for those that are uncomfortable with the distance from this parking area to DPAC.

When you arrive at the North Parking Deck, look for special DPAC logo signs with a Handicap Symbol directing you to the new reserved parking area on the west side of the **GROUND FLOOR**. Once parked, look for the Shuttle Pick-up signs and benches. Our **COURTESY SHUTTLE** will bring you close to the entrance of DPAC and will return you to the North Parking Deck after the show.