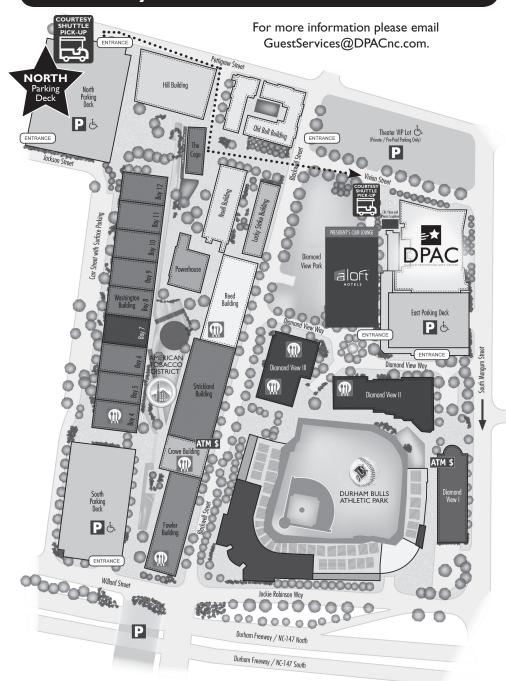

## **DPAC's Courtesy Shuttle Expands Service**

For guests with mobility impairments or guests uncomfortable walking from our nearby parking areas, DPAC has a new expanded **COURTESY SHUTTLE** from the American Tobacco North Deck. This improved service now brings the Shuttle right into the North Deck, minimizing walking for those that are uncomfortable with the distance from this parking area to DPAC.

When you arrive at the North Parking Deck, look for special DPAC logo signs with a Handicap Symbol directing you to the new reserved parking area on the west side of the **GROUND FLOOR**. Once parked, look for the Shuttle Pick-up signs and benches. Our **COURTESY SHUTTLE** will bring you close to the entrance of DPAC and will return you to the North Parking Deck after the show.