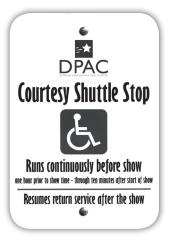

## **DPAC's Courtesy Shuttle Expands Service**

For guests with mobility impairments or guests uncomfortable walking from our nearby parking areas, DPAC has a new expanded **COURTESY SHUTTLE** from the American Tobacco North Deck. This improved service now brings the Shuttle right into the North Deck, minimizing walking for those that are uncomfortable with the distance from this parking area to DPAC.

When you arrive at the North Parking Deck, look for special DPAC logo signs with a Handicap Symbol directing you to the new reserved parking area on the west side of the **GROUND FLOOR**. Once parked, look for the Shuttle Pick-up signs and benches. Our **COURTESY SHUTTLE** will bring you close to the entrance of DPAC and will return you to the North Parking Deck after the show.

#### PLEASE NOTE

This service is not designed for guests that use a wheelchair. For parking information for guests who use a wheelchair please email us at customerservice@dpacnc.com.

For more information please email GuestServices@DPACnc.com.