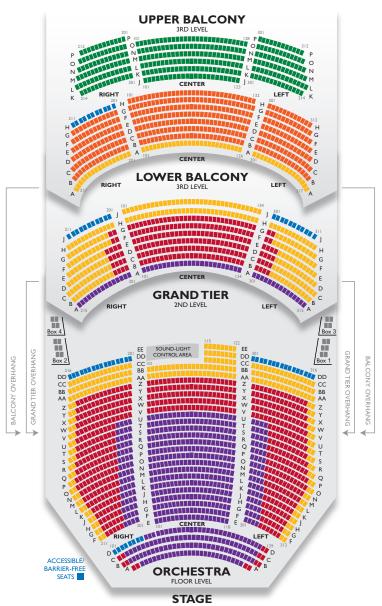

# Great Inventory Available in All Sections

#### October 28 - November 2

| Tues 7:30 PM<br>Wed 7:30 PM<br>Thur 7:30 PM<br>Sun 6:30 PM | Fri 7:30 PM<br>Sun 1:00 PM | Sat 2:00 PM<br>Sat 7:30 PM |
|------------------------------------------------------------|----------------------------|----------------------------|
| \$38.81                                                    | \$48.49                    | \$64.99                    |
| \$48.49                                                    | \$58.16                    | \$76.24                    |
| \$63.00                                                    | \$72.68                    | \$93.11                    |
| \$96.86                                                    | \$106.54                   | \$132.99                   |
| \$156.49                                                   | \$168.24                   | \$168.24                   |